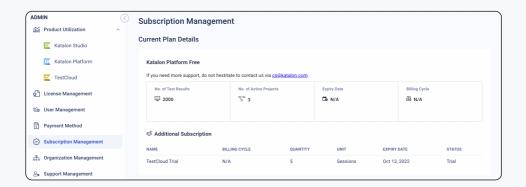

### 2. How do I update my tier or purchase additional products?

An upgrade button will appear after you have purchased a Katalon Platform tier or product. See Upgrade Katalon Platform.

You can instantly purchase upgrades or additional products in your account. Click on Settings in the upper right-hand of the Katalon Platform, select License Management and follow the steps to purchase. The amount will be prorated based on the date of purchase.