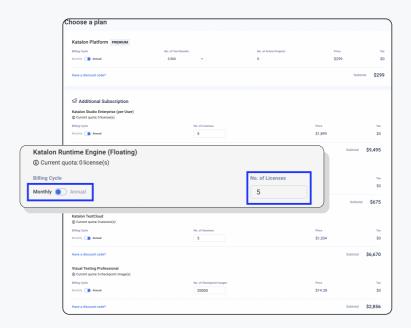

4 Scroll down to subscribe to your desired Katalon plan.

Among the 3 available tiers, only the Premium plan is available for online purchase.

- 5 Click **Subscribe** to customize and complete your platform plan by choosing which add-ons in the Additional Products section.
- 6 Select the Billing Cycle\* (annual for the best value) and Number of Licenses.

\* Katalon allows users to have multiple add-on subscriptions with different billing cycles. For example, you can subscribe to our Annual Premium tier with additional products billed monthly.

7 Enter your billing details or choose a saved card in the **Checkout** window located on the right-hand side.