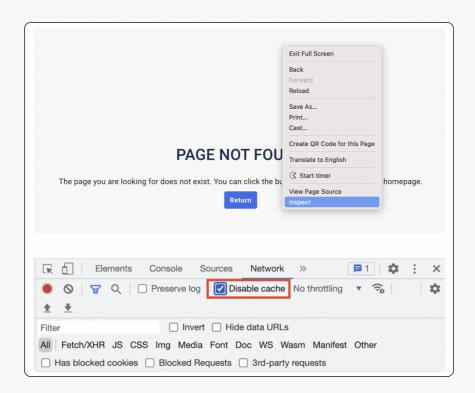

If you receive the message "Page not found" while navigating to the checkout page, right-click on the page, select Inspect, tick Disable cache in the Network window, and refresh the page to complete your purchase.