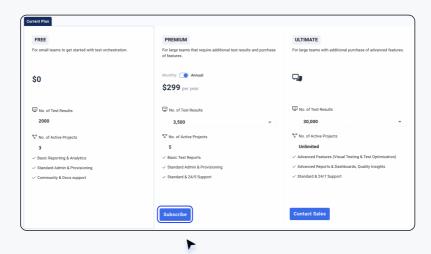

4 Scroll down to subscribe to your desired Katalon plan.

Among the 3 available tiers, only the Premium plan is available for online purchase.

- 5 Click **Subscribe** to customize and complete your platform plan by choosing which add-ons in the Additional Products section.
- 6 Select the Billing Cycle\* (annual for the best value) and Number of Licenses.