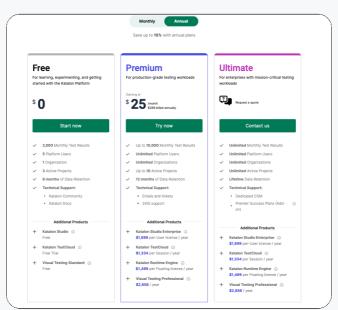

## **Purchase the Katalon Platform**

1 Go to Katalon Pricing

2 Sign in to your Katalon account

3 Select <u>Subscribe to Katalon products</u> in the Quick Actions box on the left-hand side. You can view your current licenses here.

4 Scroll down to subscribe to your desired Katalon plan.

Among the 3 available tiers, only the Premium plan is available for online purchase.

- 5 Click **Subscribe** to customize and complete your platform plan by choosing which add-ons in the Additional Products section.
- 6 Select the Billing Cycle\* (annual for the best value) and Number of Licenses.

\* Katalon allows users to have multiple add-on subscriptions with different billing cycles. For example, you can subscribe to our Annual Premium tier with additional products billed monthly.

7 Enter your billing details or choose a saved card in the **Checkout** window located on the right-hand side.