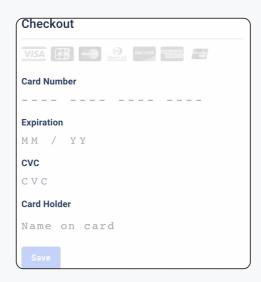

\* Katalon allows users to have multiple add-on subscriptions with different billing cycles. For example, you can subscribe to our Annual Premium tier with additional products billed monthly.

7 Enter your billing details or choose a saved card in the **Checkout** window located on the right-hand side.

Once enter your Card Number, it will automatically detect your card type.

8 Click **Checkout** to complete your purchase and process your payment.

>>You have successfully purchased the Katalon Platform.