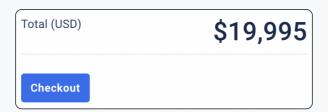

Once enter your Card Number, it will automatically detect your card type.

8 Click **Checkout** to complete your purchase and process your payment.

>>You have successfully purchased the Katalon Platform.