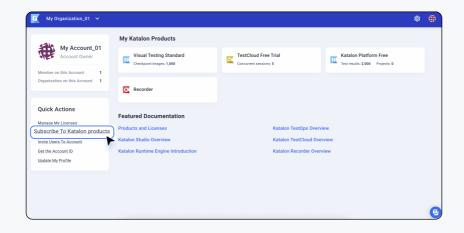

## **Purchase the Katalon Platform**

1 Go to Katalon Pricing

2 Sign in to your Katalon account

3 Select <u>Subscribe to Katalon products</u> in the Quick Actions box on the left-hand side. You can view your current licenses here.