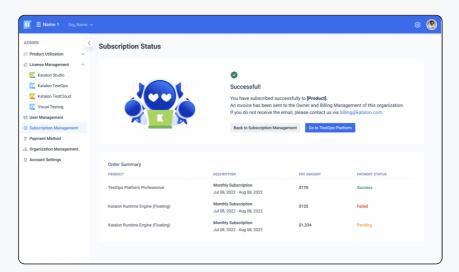

Once enter your Card Number, it will automatically detect your card type.

8 Click **Checkout** to complete your purchase and process your payment.

>>You have successfully purchased the Katalon Platform.

Your subscription will automatically renew on the specified day in your Order Summary email, unless you cancel your subscription.

If you have problems submitting your payment, please ensure that your credit card is valid and you have not exceeded the card's spending limit.